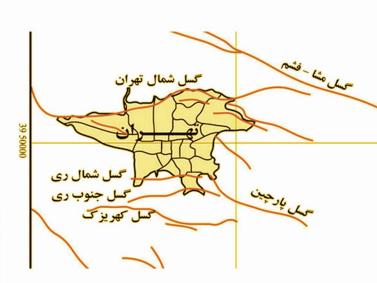

#### ۶ درباره زلزله بیشتر بدانیم

- فلات ایران جزیی از کمربند کوهزایی آلپ هیمالیا و یکی از لرزه خیزترین نقاط کره زمین است.

- در شهر تهران گسل های متعددی وجود دارد که فعال شدن هر کدام از آنها می تواند زلزله بزرگی را ایجاد کند.